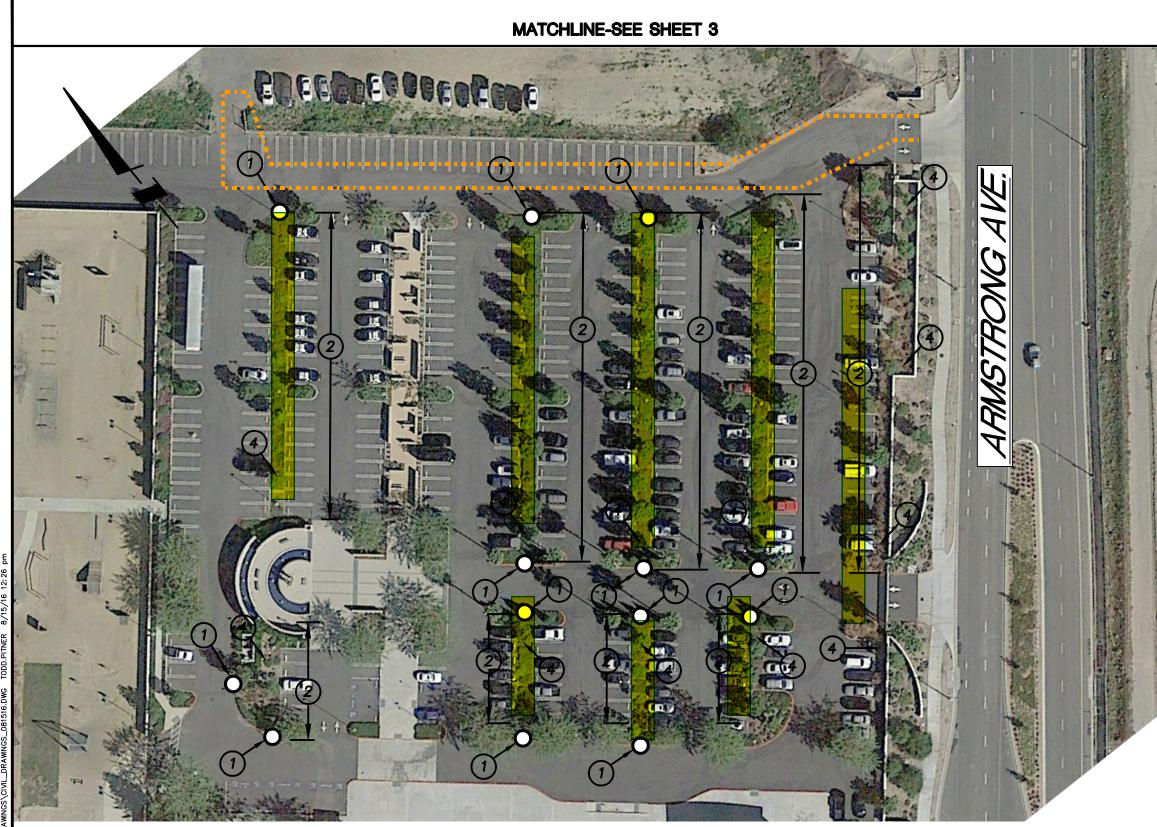

## Attachment:

Map with locations of activities and truck route

SCALE: 1" = 60 FEET

Michael Baker INTERNATIONAL

RANCHO SANTIAGO COMMUNITY COLLEGE DISTRICT Removal of trash, debris, and tree trimmings from parking lot island drains (Yellow Color)

Aggregate base delivery truck route (Dashed Orange Color)

SITE MAP - AREA A ORANGE COUNTY REGIONAL SHERIFF'S TRAINING ACADEMY

5

MATCHLINE-SEE SHEET 3

Michael Baker INTERNATIONAL

RANCHO SANTIAGO COMMUNITY COLLEGE DISTRICT