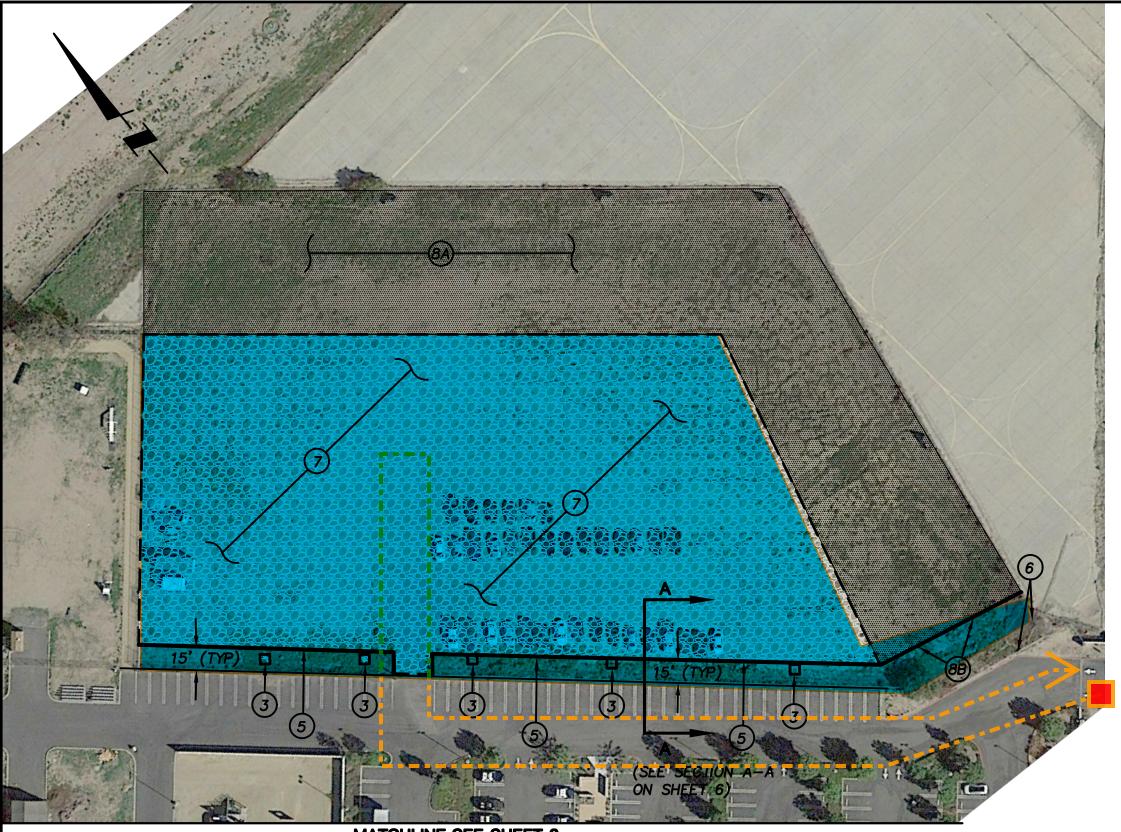

Area of Work at Undeveloped Lot (Blue Highlighted Color)

Aggregate Base Delivery Truck Route (Dashed Orange Color)

## SITE MAP - AREA B ORANGE COUNTY REGIONAL SHERIFF'S TRAINING ACADEMY

| SHEE | 1 |
|------|---|
| 2    |   |
| J    |   |
| OF   |   |
| 5    |   |
|      |   |

)